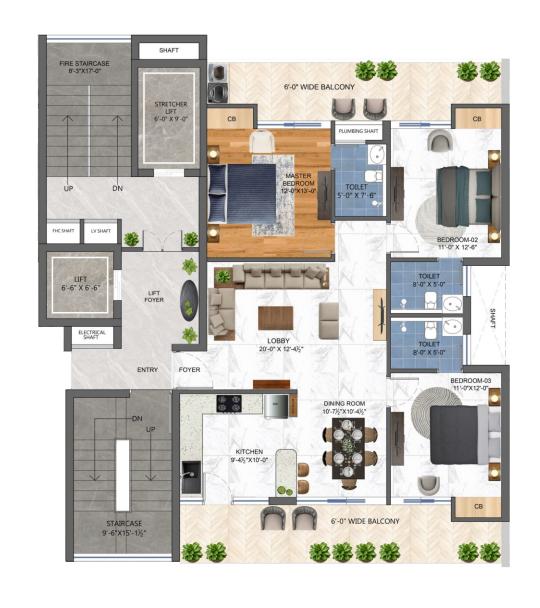

upted living.
- RAINWATER HARVESTING
   Sustainable water management system.
- DEDICATED PET AREA Safe paws, happy hearts













# YOUR EXCLUSIVE RETREAT FOR LEISURE & LUXURY

- SWIMMING POOL

  Luxurious pool with a dedicated kids' section.
- MINITHEATER
  State-of-the-art entertainment zone for private screenings.
- GYM & FITNESS CENTER

  Fully equipped modern gym with cardio and strength training facilities.
- INDOOR GAMES ROOM

  Space for chess, carrom, table tennis, and board games.
- CAFETERIA & LOUNGE Relaxing café and lounge area for casual meetups.
- SPA & WELLNESS CENTER

  Rejuvenating wellness services for relaxation.
- YOGA & MEDITATION ZONE

  Dedicated peaceful space for holistic well-being.





### 3 BHK WITH 3 WASHROOMS SUPER AREA 1954 SQ. FT.

#### CLUSTER PLAN







## YOUR GATEWAY TO SEAMLESS CONNECTIVITY



Enjoy seamless connectivity to major roads, business districts and entertainment zones.

## LOCATION ADVANTAGES

A LOCATION DESIGNED FOR A BETTER LIFE

| AMBALA CHD. HIGHWAY   | PR-7 AIRPORT ROAD |
|-----------------------|-------------------|
| 2 MINS.               | 2 MINS.           |
| MEHAR HOSPITAL        | VIP ROAD          |
| 2 MINS.               | 2 MINS.           |
| GURUDWARA SAHIB       | PATIALA HIGHWAY   |
| 2 MINS.               | 4 MINS.           |
| COSMO MALL            | AIRPORT           |
| 4 MINS.               | 15 MINS.          |
| MC DONALDS /DECATHLON | PVR               |
| 4 MINS.               | 3 MINS.           |



Shri Udam Singh Chowk, Singhpura, Airport Road & Ambala-Chandigarh Highway, Zirakpur - 14