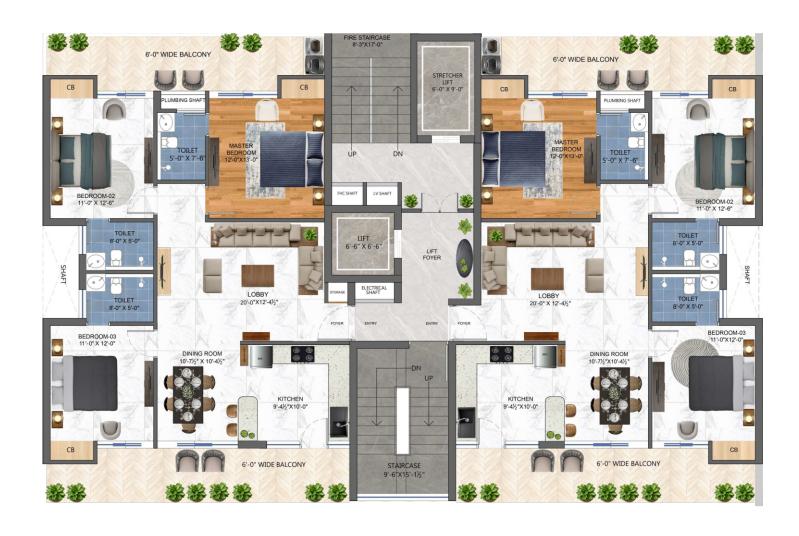

ted living.
- RAINWATER HARVESTING
   Sustainable water management system.
- DEDICATED PET AREA Safe paws, happy hearts













# YOUR EXCLUSIVE RETREAT FOR LEISURE & LUXURY

- SWIMMING POOL

  Luxurious pool with a dedicated kids' section.
- MINITHEATER
  State-of-the-art entertainment zone for private screenings.
- GYM & FITNESS CENTER

  Fully equipped modern gym with cardio and strength training facilities.
- INDOOR GAMES ROOM

  Space for chess, carrom, table tennis, and board games.
- CAFETERIA & LOUNGE Relaxing café and lounge area for casual meetups.
- SPA & WELLNESS CENTER

  Rejuvenating wellness services for relaxation.
- YOGA & MEDITATION ZONE

  Dedicated peaceful space for holistic well-being.





### 3 BHK WITH 3 WASHROOMS SUPER AREA 1954 SQ. FT.

#### CLUSTER PLAN







## YOUR GATEWAY TO SEAMLESS CONNECTIVITY



Enjoy seamless connectivity to major roads, business districts and entertainment zones.

## LOCATION ADVANTAGES

A LOCATION DESIGNED FOR A BETTER LIFE

| AMBALA CHD. HIGHWAY   | PR-7 AIRPORT ROAD |
|-----------------------|-------------------|
| 2 MINS.               | 2 MINS.           |
| MEHAR HOSPITAL        | VIP ROAD          |
| 2 MINS.               | 2 MINS.           |
| GURUDWARA SAHIB       | PATIALA HIGHWAY   |
| 2 MINS.               | 4 MINS.           |
| COSMO MALL            | AIRPORT           |
| 4 MINS.               | 15 MINS.          |
| MC DONALDS /DECATHLON | PVR               |
| 4 MINS.               | 3 MINS.           |



Shri Udam Singh Chowk, Singhpura, Airport Road & Ambala-Chandigarh Highway, Zirakpur - 1406