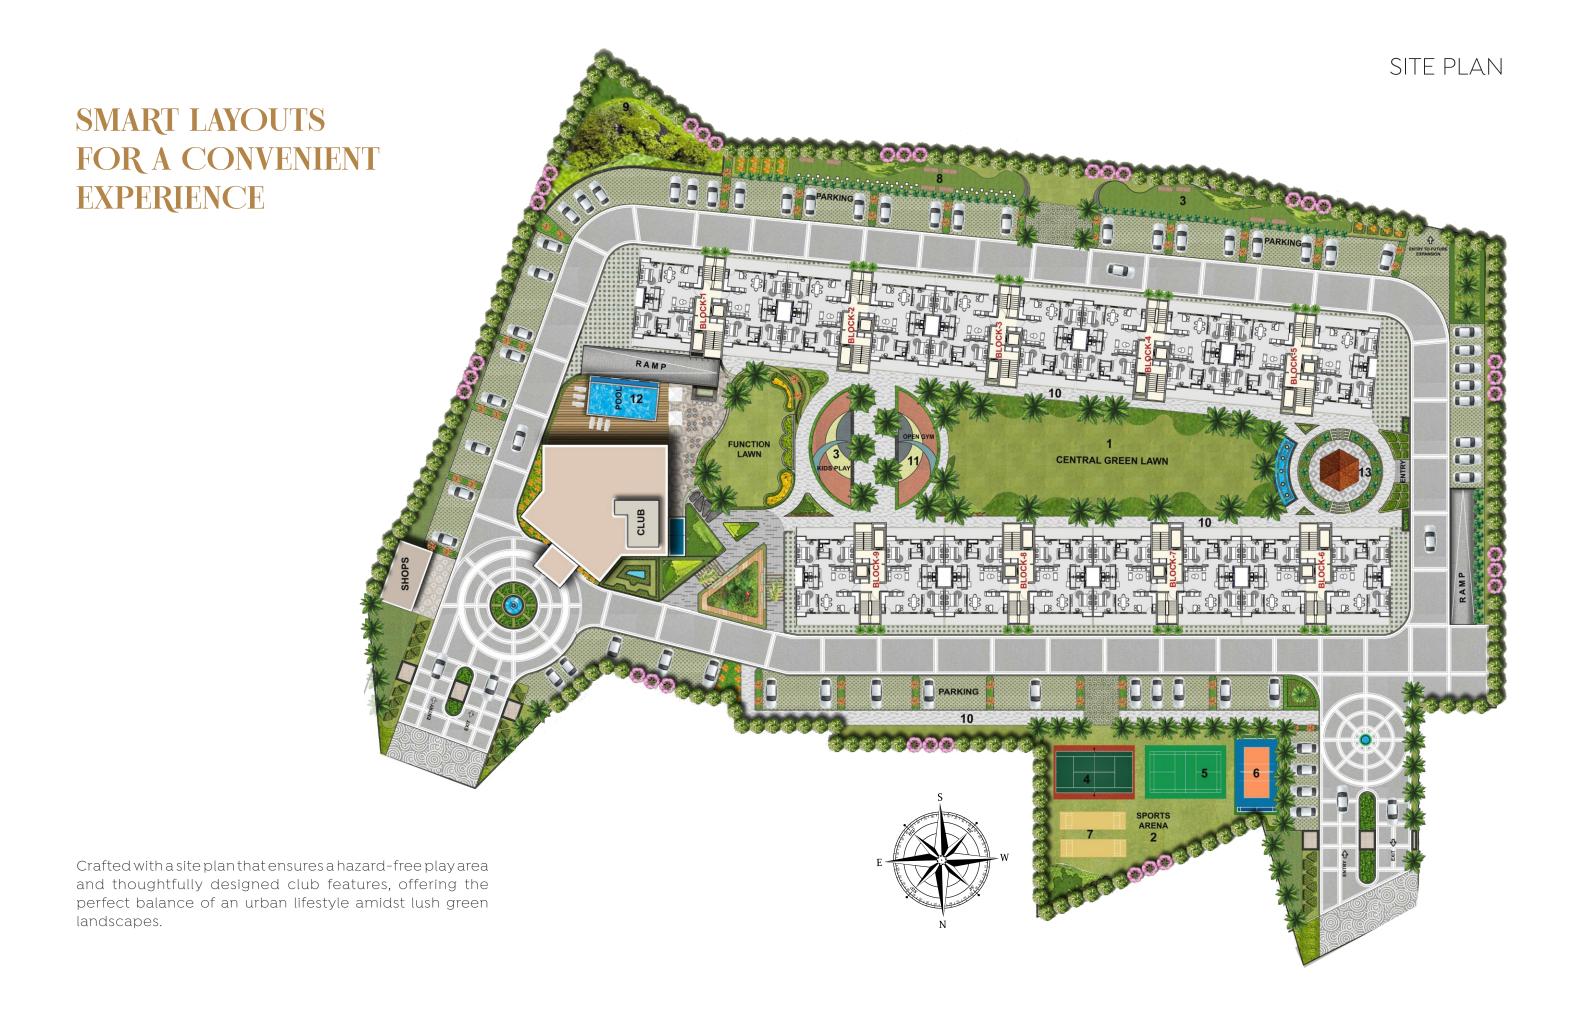

## A WORLD OF LUXURY AWAITS

- GRAND ENTRANCE WITH TWO-FACE ENTRY Ensuring smooth and secure access.
- HAZARD-FREE ROADS & ROUNDABOUT Designed for seamless vehicular movement.
- 24X7 CCTV SURVEILLANCE Enhanced security across the premises.
- LUSH GREEN LANDSCAPES

  Beautifully landscaped gardens and open spaces
- JOGGING & WALKING TRACKS
   Dedicated paths for fitness enthusiasts.
- OUTDOOR GYM & FITNESS STATIONS Open-air workout areas.
- BADMINTON & TENNIS COURTS Well-maintained sports facilities.
- HUB PARKS
  Fresh air, greener everywhere

- GAZEBOS & SIT-OUT AREAS Relaxing spots for leisure time.
- CHILDREN'S PLAY AREA Safe and engaging play zones.
- SENIOR CITIZEN PARK
   Dedicated serene space for elderly residents.
- AMPLE PARKING SPACE
   Well-planned parking for residents and visitors.
- HIGH-SPEED LIFTS

  Reputed brand elevators in all towers.
- POWER BACKUP
   24x7 power backup for uninterrupted living.
- RAINWATER HARVESTING
   Sustainable water management system.
- DEDICATED PET AREA Safe paws, happy hearts

# YOUR EXCLUSIVE RETREAT FOR LEISURE & LUXURY

- SWIMMING POOL

  Luxurious pool with a dedicated kids' section.
- MINITHEATER
  State-of-the-art entertainment zone for private screenings.
- GYM & FITNESS CENTER

  Fully equipped modern gym with cardio and strength training facilities.
- INDOOR GAMES ROOM

  Space for chess, carrom, table tennis, and board games.
- CAFETERIA & LOUNGE Relaxing café and lounge area for casual meetups.
- SPA & WELLNESS CENTER

  Rejuvenating wellness services for relaxation.
- YOGA & MEDITATION ZONE

  Dedicated peaceful space for holistic well-being.