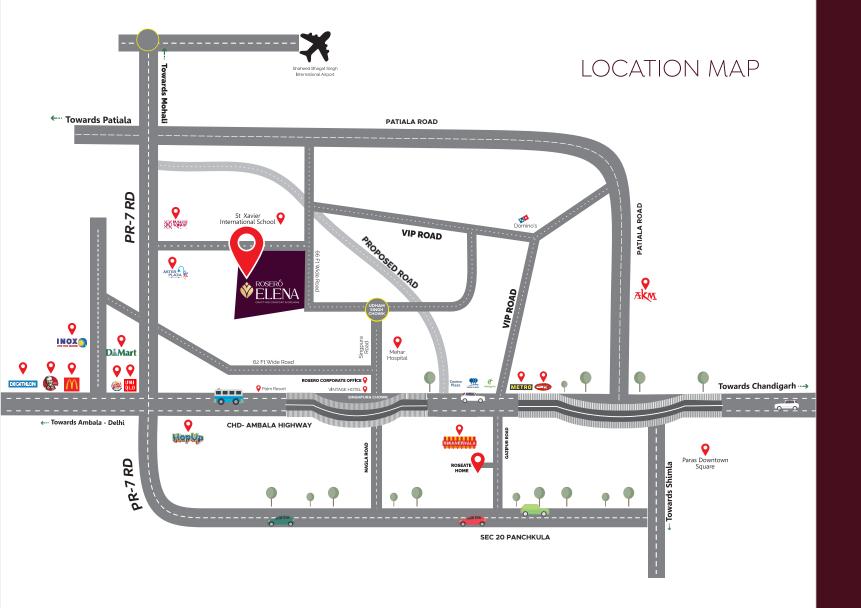

## YOUR GATEWAY TO SEAMLESS CONNECTIVITY

Enjoy seamless connectivity to major roads, business districts and entertainment zones.

## LOCATION ADVANTAGES

A LOCATION DESIGNED FOR A BETTER LIFE

| AMBALA CHD. HIGHWAY   | PR-7 AIRPORT ROAD |
|-----------------------|-------------------|
| 2 MINS.               | 2 MINS.           |
| MEHAR HOSPITAL        | VIP ROAD          |
| 2 MINS.               | 2 MINS.           |
| GURUDWARA SAHIB       | PATIALA HIGHWAY   |
| 2 MINS.               | 4 MINS.           |
| COSMO MALL            | AIRPORT           |
| 4 MINS.               | 15 MINS.          |
| MC DONALDS /DECATHLON | PVR               |
| 4 MINS.               | 3 MINS.           |